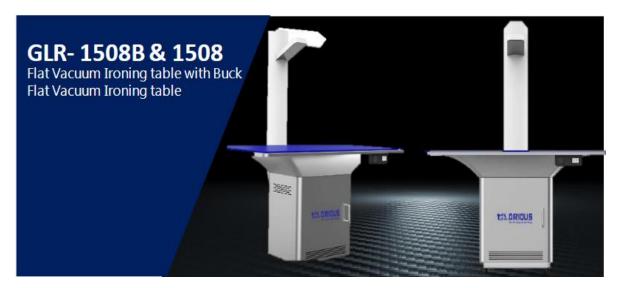

## **Technical Parameters**

| Model          | GLR-1508B Flat Vacuum Ironing Table with Buck / GLR-1508 Flat<br>Vacuum Ironing Table |
|----------------|---------------------------------------------------------------------------------------|
| Table Size     | 1500 × 800mm                                                                          |
| Table Height   | 80cm                                                                                  |
| Voltage        | 220V                                                                                  |
| Fan Power      | 60W~300W                                                                              |
| Working Mode   | Normally open + click                                                                 |
| Point Distance | 10~30cm                                                                               |
| Iron Features  | - External switch type for ease of use and long switch life                           |
|                | - Integrated heater with fast heating and easy maintenance                            |
|                | - Double vaporization chamber for high steam output                                   |
|                | - Straight-through water inlet to prevent leaks and blockages                         |
|                | - Multi-stop regulation for precise control                                           |